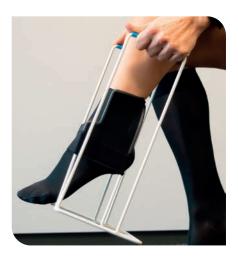

#### **STOCKING DONNER**

DONNING AND DOFFING AID FOR MEDICAL COMPRESSION STOCKINGS. The donning and doffing aid is particularly suitable for people with restricted mobility. It not only simplifies the process of putting on and taking off your medical compression stockings, but also gives you additional peace of mind: by using it, you avoid strenuous bending, and the risk of falling is reduced.

**RELA**SAN®

Calza la Calza

Calza la Calza is the revolutionary stocking applicator that helps all people who can not

wear compression stockings. Is also very useful for the operators that help patients in their dressing.

Steve you can easily put on and remove all types of stockings - with or without assistance.