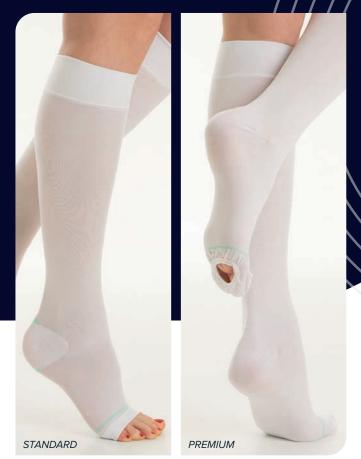

RELAXSAN MEDICALE ANTI-EMBOLISM products have an excellent effectiveness because they exert graduated compression on legs and are not too much tight over the ankle.

| Compression                 | AD | AGH | AG<br>TL/R | Sizes*           | Length | Тое              |       | Colors |       | Compo-<br>sition | Packa   | aging |
|-----------------------------|----|-----|------------|------------------|--------|------------------|-------|--------|-------|------------------|---------|-------|
| AE20 STANDARD<br>18-23 mmHg | 1  | ~   |            | From S<br>to XXL | Normal | Open             | White | Beige  | Black | 75% PA<br>25% EA | Polybag | Box   |
| AE20 PREMIUM<br>18-23 mmHg  | 1  | ~   | √          | From S<br>to XXL | Normal | Inspect-<br>able | White | Beige  | Black | 75% PA<br>25% EA | Polybag | Box   |
| AE30 STANDARD<br>25-32 mmHg | 1  | 1   |            | From S<br>to XXL | Normal | Open             | White | Beige  | Black | 70% PA<br>30% EA | Polybag | Box   |