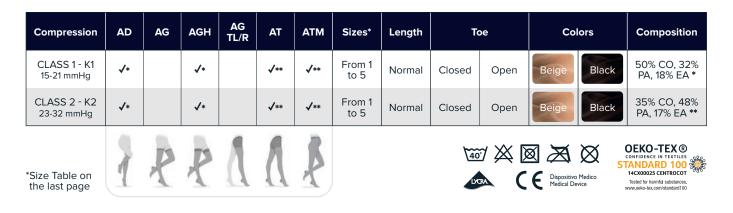

It is possible to choose the most suitable dosage of mmHg for every patient. Three types of products are available and they all have a high percentage of elastic yarns and exert graduated compression:

| Compression                  | AD | AG | AGH | AG<br>TL/R | АТ | АТМ | Sizes*         | Len    | gth       | Тс     | )e                          | Colors | Composition                                                                                                                                              |
|------------------------------|----|----|-----|------------|----|-----|----------------|--------|-----------|--------|-----------------------------|--------|----------------------------------------------------------------------------------------------------------------------------------------------------------|
| CLASS 1 - K1<br>15-21 mmHg   | 1  | ~  | ~   | ~          | 1  | ~   | From 1<br>to 5 | Normal | Short     | Closed | Open                        | Beige  | 75% PA<br>25% EA                                                                                                                                         |
| CLASS 2 - K2<br>23-32 mmHg   | 1  | 1  | ~   | 1          | 1  | 1   | From 1<br>to 5 | Normal | Short     | Closed | Open                        | Beige  | 70% PA<br>30% EA                                                                                                                                         |
| CLASS 3 - K3<br>34-46 mmHg   | 1  | 1  | 1   |            | 1  |     | From 1<br>to 5 | Nor    | mal       | Closed | Open                        | Beige  | 70% PA<br>30% EA                                                                                                                                         |
| *Size Table on the last page | 1  | Ŗ  | R   | 1          | 1  | Ŗ   |                |        | 140<br>DX |        | E Dispositivo<br>Medical De | Medico | CORFIDENCE IN TEXTILES<br>CONFIDENCE IN TEXTILES<br>CANDARD 100<br>14CX00025 CENTROCOL<br>Tested for harmful substances.<br>www.oeko-tex.com/standard100 |