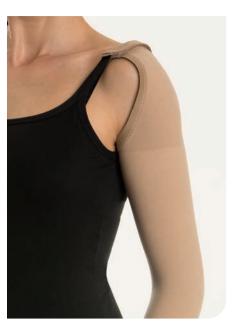

## CLASSIC ARM SLEEVE

The line of compression arm sleeves provides patients with all the compression and qualitative properties of the RELAXSAN MEDICALE CLASSIC line for lower limbs.

The Relaxsan compression arm sleeves are generally prescribed for the following diseases:

- LYMPHOEDEMA AT AN EARLY STAGE
- SWELLING AFTER BREAST CANCER SURGERY
- TREATMENT FOR BURNS AND WIDE SCARS
- SWELLING AFTER INJURIES OR SURGERY.

Products are available in the following versions:

- Basic compression arm sleeves with or without hands
- Compression arm sleeves with bra strap hooks, with or without hands
- Compression arm sleeves with adjustable bands, with or without hands.

The available compression for the arm sleeves is 23-32 mmHg - Class 2. Available three sizes from 1-S to 3-L in Beige color.

| Compression                     | BASIC<br>ARM | ARM WITH<br>HOOKS | ARM WITH<br>BANDS | Sizes*         | Hands                        | Colors | Composition                                                                                                                                              |
|---------------------------------|--------------|-------------------|-------------------|----------------|------------------------------|--------|----------------------------------------------------------------------------------------------------------------------------------------------------------|
| CLASS 2 - K2<br>23-32 mmHg      | √            | √                 | √                 | From 1<br>to 3 | BH Without Ands ZH With Ands | Beige  | 70% PA<br>30% EA                                                                                                                                         |
| *Size Table on<br>the last page |              |                   |                   |                |                              | Medico | CORFIDENCE IN TEXTILES<br>CONFIDENCE IN TEXTILES<br>CANDARD 100<br>14CX00025 CENTROCOT<br>Tosted for harmful substances.<br>www.oeko-lex.com/standard100 |