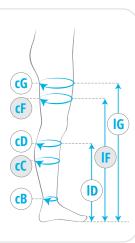

### SIZING SYSTEM

| Classic, Soft, Silv      | er, Co | tton     | 1 - S                         | 2 - M                         | 3 - L                       | 4 - XL                 | 5 - XXL                       |  |
|--------------------------|--------|----------|-------------------------------|-------------------------------|-----------------------------|------------------------|-------------------------------|--|
|                          | cG     | cm<br>in | 48 - 56<br>18,9 - 22          | 52 - 60<br>20,5 - 23,6        | 56 - 64<br>22 - 25,2        | 60 - 68<br>23,6 - 26,8 | 64 - 72<br>25,2 - 28,3        |  |
|                          | cF     | cm<br>in | 39 - 44<br>15,4 - 17,3        | 43 - 48<br>16,9 - 18,9        | 47 - 52<br>18,5 - 20,5      | 51 - 56<br>20,1 - 22   | 55 - 60<br><i>21,7 - 23,6</i> |  |
| CIRCUMFERENCE            | cD     | cm<br>in | 26 - 31<br>10,2 - 12,2        | 30 - 35<br>11,8 - 13,8        | 34 - 39<br>13,4 - 15,4      | 38 - 43<br>15 - 16,9   | 42 - 47<br>16,5 - 18,5        |  |
|                          | cC     | cm<br>in | 29 - 34<br>11,4 - 13,4        | 32 - 37<br>12,6 - 14,6        | 35 - 40<br>13,8 - 15,7      | 38 - 43<br>15 - 16,9   | 42 - 47<br>16,5 - 18,5        |  |
|                          | сB     | cm<br>in | 19 - 21<br>7,5 - 8,3          | 21 - 23<br>8,3 - 9,1          | 23 - 25<br><i>9,1 - 9,8</i> | 25 - 27<br>9,8 - 10,6  | 27 - 29<br>10,6 - 11,4        |  |
|                          | IG     | cm<br>in | 71 - 72<br>28 - 28,3          | 72 - 73<br>28,3 - 28,7        | 73 - 74<br>28,7 - 29,1      | 74 - 75<br>29,1 - 29,5 | 75 - 76<br>29,5 - 29,9        |  |
| LENGTH<br>Standard sizes | IF     | cm<br>in | 59 - 60<br>23,2 - 23,6        | 60 - 61<br>23,6 - 24          | 61 - 62<br>24 - 24,4        | 62 - 63<br>24,4 - 24,8 | 63 - 64<br>24,8 - 25,2        |  |
|                          | ID     | cm<br>in | 38 - 39<br>15 - 15,4          | 39 - 40<br>15,4 - 15,7        | 39 - 40<br>15,4 - 15,7      | 40 - 41<br>15,7 - 16,1 | 40 - 41<br>15,7 - 16,1        |  |
|                          | IG     | cm<br>in | 65 - 66<br>25,6 - 26          | 66 - 67<br>26 - 26,4          | 66 - 67<br>26 - 26,4        | 67 - 68<br>26,4 - 26,8 | 67 - 68<br>26,4 - 26,8        |  |
| LENGTH<br>Short sizes    | IF     | cm<br>in | 54 - 55<br>21,3 - 21,7        | 55 - 56<br><i>21,7 - 22</i>   | 55 - 56<br><i>21,7 - 22</i> | 56 - 57<br>22 - 22,4   | 56 - 57<br>22 - 22,4          |  |
|                          | ID     | cm<br>in | 35 - 36<br><i>13,8 - 14,2</i> | 35 - 36<br><i>13,8 - 14,2</i> | 36 - 37<br>14,2 - 14,6      | 36 - 37<br>14,2 - 14,6 | 36 - 37<br>14,2 - 14,6        |  |