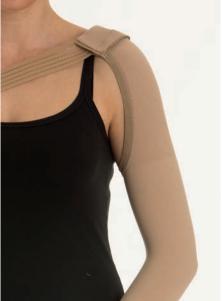

## CLASSIC ARM SLEEVE

The line of compression arm sleeves provides patients with all the compression and qualitative properties of the RELAXSAN MEDICALE CLASSIC line for lower limbs.

The Relaxsan compression arm sleeves are generally prescribed for the following diseases:

- LYMPHOEDEMA AT AN EARLY STAGE
- SWELLING AFTER BREAST CANCER SURGERY
- TREATMENT FOR BURNS AND WIDE SCARS
- SWELLING AFTER INJURIES OR SURGERY.

Products are available in the following versions:

- Basic compression arm sleeves with or without hands
- Compression arm sleeves with bra strap hooks, with or without hands
- Compression arm sleeves with adjustable bands, with or without hands.

The available compression for the arm sleeves is 23-32 mmHg - Class 2. Available three sizes from 1-S to 3-L in Beige color.

| Compression                     | BASIC<br>ARM | ARM WITH<br>HOOKS | ARM WITH<br>BANDS | Sizes*         | Hands                        | Colors | Composition                                                                                                                                              |
|---------------------------------|--------------|-------------------|-------------------|----------------|------------------------------|--------|----------------------------------------------------------------------------------------------------------------------------------------------------------|
| CLASS 2 - K2<br>23-32 mmHg      | √            | √                 | √                 | From 1<br>to 3 | BH Without Ands ZH With Ands | Beige  | 70% PA<br>30% EA                                                                                                                                         |
| *Size Table on<br>the last page |              |                   |                   |                |                              | Medico | CORFIDENCE IN TEXTILES<br>CONFIDENCE IN TEXTILES<br>CANDARD 100<br>14CX00025 CENTROCOT<br>Tosted for harmful substances.<br>www.oeko-lex.com/standard100 |