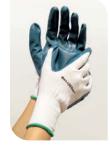

#### Steve Support

Steve is the new way to put-on and remove arm and leg compression stockings. With

RelaxSan Gloves

Special gloves for easy application of compression stockings. 100% LATEX FREE.