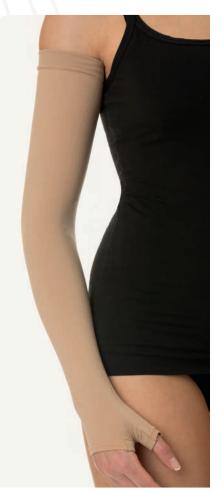

## CLASSIC ARM SLEEVE

The line of compression arm sleeves provides patients with all the compression and qualitative properties of the RELAXSAN MEDICALE CLASSIC line for lower limbs.

The Relaxsan compression arm sleeves are generally prescribed for the following diseases:

- LYMPHOEDEMA AT AN EARLY STAGE
- SWELLING AFTER BREAST CANCER SURGERY
- TREATMENT FOR BURNS AND WIDE SCARS
- SWELLING AFTER INJURIES OR SURGERY.

Products are available in the following versions:

- Basic compression arm sleeves with or without hands
- Compression arm sleeves with bra strap hooks, with or without hands
- Compression arm sleeves with adjustable bands, with or without hands.

The available compression for the arm sleeves is 23-32 mmHg - Class 2. Available three sizes from 1-S to 3-L in Beige color.

| Compression                     | BASIC<br>ARM | ARM WITH<br>HOOKS | ARM WITH<br>BANDS | Sizes*         | Hands                        | Colors | Composition                                                                                                                                              |
|---------------------------------|--------------|-------------------|-------------------|----------------|------------------------------|--------|----------------------------------------------------------------------------------------------------------------------------------------------------------|
| CLASS 2 - K2<br>23-32 mmHg      | √            | √                 | √                 | From 1<br>to 3 | BH Without Ands ZH With Ands | Beige  | 70% PA<br>30% EA                                                                                                                                         |
| *Size Table on<br>the last page |              |                   |                   |                |                              | Medico | CORFIDENCE IN TEXTILES<br>CONFIDENCE IN TEXTILES<br>CANDARD 100<br>14CX00025 CENTROCOT<br>Tosted for harmful substances.<br>www.oeko-lex.com/standard100 |