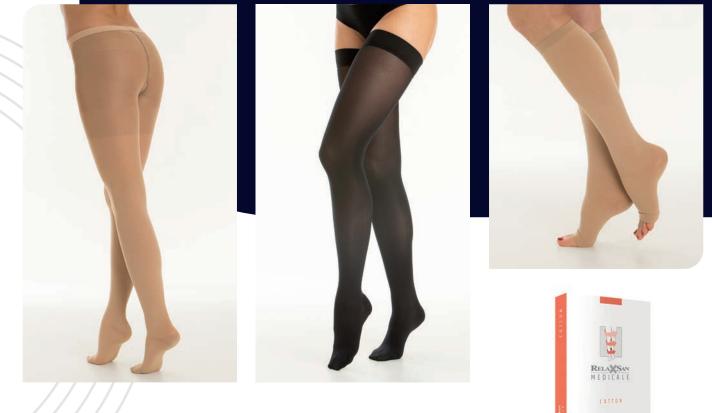

# CLASSIC

Over 20% of the adult population suffer from venous insufficiency and show increasingly severe symptoms, which may include:

- TIRED LEGS AND SWOLLEN ANKLES
- SKIN BLEMISHES
- OEDEMA

**Rela San** 

- SUPERFICIAL AND DEEP THROMBOPHLEBITIS
- SKIN LESIONS.

In all these cases, the RELAXSAN MEDICALE CLASSIC line is not only a basic treatment for venous hypertension but also an adjuvant to other types of treatment and prophylaxis.

RELAXSAN MEDICALE CLASSIC products come in a variety of lengths and types - normal or short length, closed or open toe - in order to provide patients with comfort and to guarantee an excellent result. In addition to standard sizes, the manufacturing of made-to-measure articles is also possible.

It is possible to choose the most suitable dosage of mmHg for every patient. Three types of products are available and they all have a high percentage of elastic yarns and exert graduated compression: