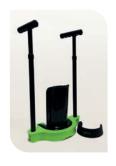

#### **STOCKING DONNER**

DONNING AND DOFFING AID FOR MEDICAL COMPRESSION STOCKINGS. The donning and doffing aid is particularly suitable for people with restricted mobility. It not only simplifies the process of putting on and taking off your medical compression stockings, but also gives you additional peace of mind: by using it, you avoid strenuous bending, and the risk of falling is reduced.

**RELA**SAN®

Calza la Calza

Calza la Calza is the revolutionary stocking applicator that helps all people who can not

wear compression stockings. Is also very useful for the operators that help patients in their dressing.

Steve you can easily put on and remove all types of stockings - with or without assistance.