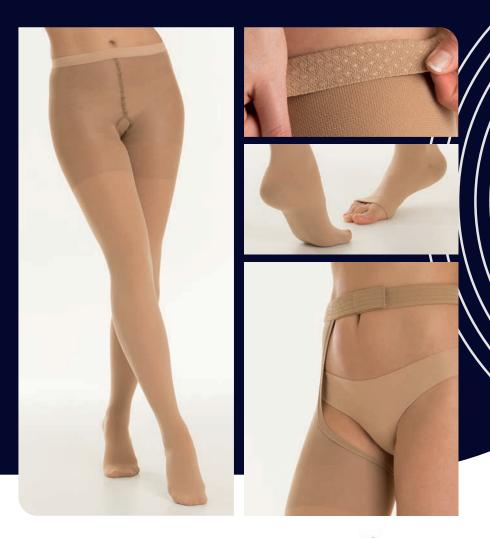

# THE RELAXSAN MEDICALE SOLUTION Compression Categories

The therapeutic graduated compression stockings are subdivided into compression Classes according to the experimental UNI ENV 12718 European standard depending on the compression strength at the ankles. The therapeutic graduated compression stockings are normally prescribed by specialized physicians who recommend the most suitable garment and compression for the pathology to be treated.

The 3 different compression classes of the therapeutic RelaxSan Medicale stockings are generally prescribed for the following venous and lower extremity disease:

| Clinical Picture                                                                                                                                                                                                                                                                  | Recommended<br>Compression                                                                    | Solution                                   |
|-----------------------------------------------------------------------------------------------------------------------------------------------------------------------------------------------------------------------------------------------------------------------------------|-----------------------------------------------------------------------------------------------|--------------------------------------------|
| Prophylaxis of venous diseases in risk patients, tired and<br>heavy sensation in the legs, appearance of varicose veins<br>during pregnancy, thrombosis and embolism.                                                                                                             | <b>Medium compression</b><br>CLASS 1 - K1 - 15-21 mmHg*<br>Anti-Embolism AE20 - 18-23 mmHg*   | CLASSIC<br>SOFT<br>COTTON<br>ANTI-EMBOLISM |
| Slight chronic venous insufficiency, thrombophlebitis<br>(superficial thrombosis) with and without oedema, post-<br>sclerotherapy, after selective out-patient treatment of<br>varices and stripping, varicose veins during pregnancy,<br>prophylaxis of thrombosis and embolism. | <b>Moderate compression</b><br>CLASS 2 - K2 - 23-32 mmHg*<br>Anti-Embolism AE30 - 25-32 mmHg* | CLASSIC<br>SOFT<br>COTTON<br>ANTI-EMBOLISM |
| Advanced phases of chronic venous insufficiency, after<br>recovery from crural ulcer (prophylaxis of relapse), post-<br>traumatic oedema, and reversible lymphedlemas.                                                                                                            | <b>Strong compression</b><br>CLASS 3 - K3 - 34-46 mmHg*                                       | CLASSIC                                    |

RELAXSAN MEDICALE CLASSIC products come in a variety of lengths and types - normal or short length, closed or open toe - in order to provide patients with comfort and to guarantee an excellent result. In addition to standard sizes, the manufacturing of made-to-measure articles is also possible.